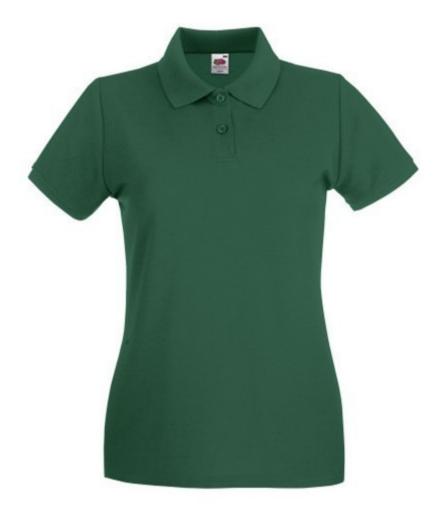

# FRUIT OF THE LOOM, LADIES PREMIUM POLO, WOMEN'S PREMIUM POLO SHIRT, FOREST GREEN, 2XL

### Specification

Fruit of the Loom, Ladies Premium Polo, women's premium polo shirt, forest green, 2XL. Polo shirt for women, premium quality, 100% cotton, 180gm / m2, modern cut, slightly waist-high, intended for everyday work and life activities, third button on the front panel, slight ruffle on the sleeves, classic polo collar. Branding: flex, flock, embroidery, sieve